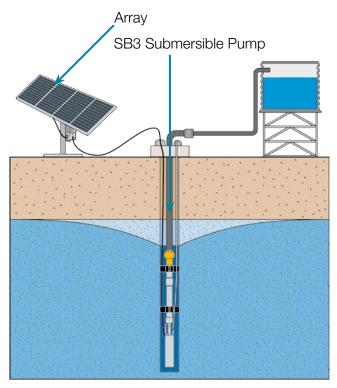

## **SB3 Submersible Pumps**

Submersible pumps ideal for small bores 3"+

Easy priming

No more fuel bills

No more creaky, cranky windmills

Power from the Sun

Auto Solar MPPT

Flows up to 24,000 I/day

Heads up to 50m

100% plug & socket assembly

GPS tracking & Fixed arrays

Variable speed control

Helical rotor pump

Easy pumping

Designed & built in Australia

Stationary

### Submersible Solar System for small bores

Northern Victoria