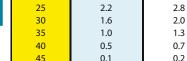

Stationary

19.6

15.0

9.9

8.7

7.4

6.2

4.9

3.4

2.3

300W System

Tracking m3/day

23.8

19.1

12.5

11.0

9.4

7.9

6.2

4.3

2.9

9.6

7.0

5.1

3.6

150W System

Tracking

12.1

8.8

6.5

4.6

\*Based on 3" (6.5kW/hr) Performance

Average Flow Rates

10

15

20

50