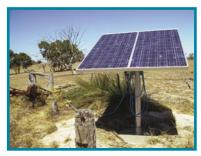

Stationary

19.6

15.0

9.9

8.7

7.4

6.2

4.9

3.4

2.3

300W System

Tracking m3/day

23.8

19.1

12.5

11.0

9.4

7.9

6.2

4.3

2.9

## **SB3 Submersible Pumps**

Submersible pumps ideal for small bores 3"+

Easy priming

No more fuel bills

No more creaky, cranky windmills

Power from the Sun

Auto Solar MPPT

Flows up to 24,000 I/day

Heads up to 50m

100% plug & socket assembly

GPS tracking & Fixed arrays

Variable speed control

Helical rotor pump

Easy pumping

Designed & built in Australia



Stationary

9.6

7.0

5.1

3.6

150W System

Tracking

12.1

8.8

6.5

4.6

\*Based on 3" (6.5kW/hr) Performance

Average Flow Rates

10

15

20

50











# SB3

### Solar Powered 3" Submersible Pump





### Submersible Solar System for small bores



Northern Victoria

#### Australasia

Mono Pumps (Australia) Pty Ltd Mono House, 338-348 Lower Dandenong Road Mordialloc, Victoria 3195, Australia T. +61 (0)3 9580 5211 E. rural@mono-pumps.com W. www.mono-pumps.com