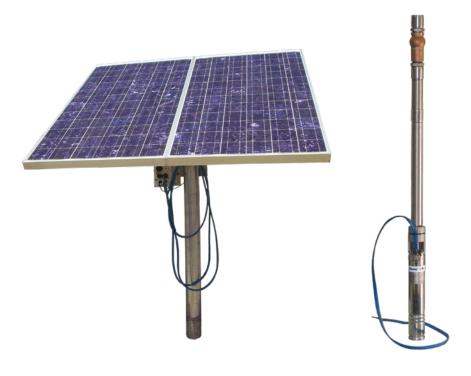

## **SB3 Submersible Pumps**

Submersible pumps ideal for small bores 3"+

Easy priming

No more fuel bills

No more creaky, cranky windmills

Power from the Sun

Auto Solar MPPT

Flows up to 24,000 I/day

Heads up to 50m

100% plug & socket assembly

GPS tracking & Fixed arrays

Variable speed control

Helical rotor pump

Easy pumping

Designed & built in Australia

Stationary

# SB3

### Solar Powered 3" Submersible Pump